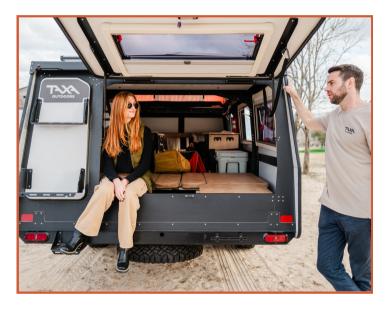

# **UTILITIES & COMFORT**

## STORAGE + EXTRAS

|                                                                                                          | MANTIS<br>STANDARD | MANTIS<br>OVERLAND |
|----------------------------------------------------------------------------------------------------------|--------------------|--------------------|
| 7 Milk Crates                                                                                            | х                  | х                  |
| High-Pressure Laminate Countertop                                                                        | х                  | х                  |
| Sink with Hinged Lid                                                                                     | х                  | х                  |
| 2-Burner Stove with Hinged Lid                                                                           | х                  | х                  |
| Raised Cooler Platform                                                                                   | х                  | х                  |
| 16 Gallon Trash Can                                                                                      | х                  | х                  |
| 2 Activity Areas with Table and Seating for 4+ Individuals in Each Area                                  | х                  | х                  |
| Sit/Stand Work Desk with 12V Outlet Nearby                                                               | х                  | х                  |
| Modular Ottoman Which Can Be Nested or Used as<br>Storage (Including Holding Portable Toilet if Desired) | х                  | х                  |
| Folding Couch to Bunk Bed System (with bunk net)                                                         | х                  | х                  |
| 8,000 BTU Air Conditioner (110V)                                                                         | х                  | х                  |
| Portable Single Zone Refrigerator with Dual Opening Lid                                                  | х                  | х                  |
| Truma® Combi Eco Furnace & Water Heater System                                                           | х                  | х                  |
| Liquid Propane (2x 20 lb) Tanks with Cover                                                               | х                  | х                  |
| Pre-Wired Solar Input                                                                                    | х                  | х                  |
| 20 Gallon Fresh Water Tank                                                                               | х                  | х                  |
| City Water Inlet                                                                                         | Х                  | х                  |
| 22 Gallon Grey Water Tank                                                                                | х                  | х                  |
| Bluetooth-Controlled RGB LED Interior Lights                                                             | х                  | х                  |
| LED Interior Lighting with Reading Light                                                                 | х                  | х                  |
| Victron BMV-712 Smart Voltmeter                                                                          | х                  | х                  |
| Victron 75/15 SmartSolar Bluetooth Charge Controller                                                     | х                  | х                  |
| 12V Interior Accessory Outlets                                                                           | х                  | х                  |
| 12V USB Outlets                                                                                          | х                  | х                  |
| Bluetooth-Controlled LED Exterior Lighting                                                               | х                  | х                  |
| 12V Accessory Outlet (Exterior)                                                                          | х                  | х                  |
| Battery Compartment Sized for 2 Group 24 Batteries                                                       | х                  | х                  |
| WFCO 40 Amp Auto-Detect Power Center to<br>Accommodate Lithium Batteries                                 | х                  | х                  |
| Two Storage Towers (three milk crate drawers each and ability to accommodate SidioCrates)                | x                  | х                  |
| Activity Storage Area to Accommodate Bikes                                                               | Х                  | Х                  |
| Wall Mounted Storage within Flex Space                                                                   | Х                  | Х                  |
| Backsplash Storage                                                                                       | Х                  | Х                  |
| Built in TAXA Bottle Opener                                                                              | Х                  | Х                  |
| License Plate Bracket with LED Light                                                                     | X                  | x                  |