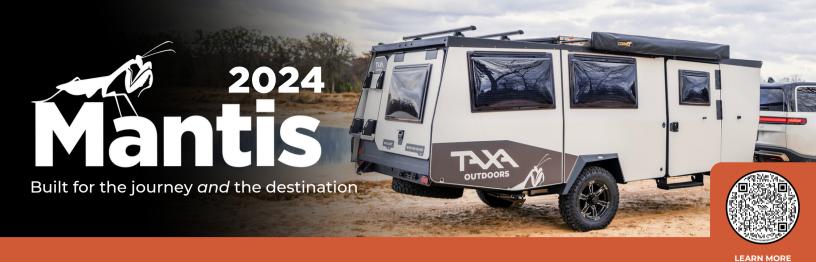

### **2024 MANTIS**

Designed to open up and let the outside in, Mantis connects you with nature like never before. Discover the freedom of off-grid living and immerse yourself in the natural elements beneath the pop-up roof. Plus, enjoy the added convenience of storing your habitat in a standard garage.

- Sleeps: 4+ adults
- 19' length
- Stores in standard garage
- Dry weight: 3,115 lbs
- & Pop-up roof for optimized ventilation
- Full galley kitchen, AC & heater
- Flexible shower and bathroom space
- Intuitive storage systems