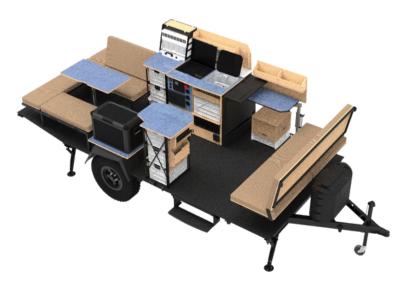

## **NEW FEATURES**

- Doubled the cushion thickness to 3.5" cushions for increased comfort.
- New space lounge mode for multiple seating configurations.
- Increased capacity and access to under-bed storage.
- Redesigned storage towers for more increased flexible space.
- · Bluetooth-controlled RGB LEDs, for customized interior and exterior lighting via the Casambi app.
- Upgraded kitchen core design for better accessibility.
- Quick disconnect awning brackets for seamless transitions and garageability.
- Victron Smart Voltmeter, with Bluetooth ability to monitor all your power use.

## STORAGE + EXTRAS

|                                                                                                          | MANTIS<br>STANDARD | MANTIS<br>OVERLAND |
|----------------------------------------------------------------------------------------------------------|--------------------|--------------------|
| 7 Milk Crates                                                                                            | х                  | х                  |
| High-Pressure Laminate Countertop                                                                        | х                  | х                  |
| Sink with Hinged Lid                                                                                     | х                  | х                  |
| 2-Burner Stove with Hinged Lid                                                                           | х                  | х                  |
| Raised Cooler Platform                                                                                   | х                  | х                  |
| 16 Gallon Trash Can                                                                                      | х                  | х                  |
| 2 Activity Areas with Table and Seating for 4+ Individuals in Each Area                                  | х                  | х                  |
| Sit/Stand Work Desk with 12V Outlet Nearby                                                               | х                  | х                  |
| Modular Ottoman Which Can Be Nested or Used as<br>Storage (Including Holding Portable Toilet if Desired) | х                  | х                  |
| Folding Couch to Bunk Bed System (with bunk net)                                                         | х                  | х                  |
| 8,000 BTU Air Conditioner (110V)                                                                         | х                  | х                  |
| Portable Single Zone Refrigerator with Dual Opening Lid                                                  | х                  | х                  |
| Truma® Combi Eco Furnace & Water Heater System                                                           | х                  | х                  |
| Liquid Propane (2x 20 lb) Tanks with Cover                                                               | х                  | х                  |
| Pre-Wired Solar Input                                                                                    | х                  | х                  |
| 20 Gallon Fresh Water Tank                                                                               | х                  | х                  |
| City Water Inlet                                                                                         | Х                  | х                  |
| 22 Gallon Grey Water Tank                                                                                | х                  | х                  |
| Bluetooth-Controlled RGB LED Interior Lights                                                             | х                  | х                  |
| LED Interior Lighting with Reading Light                                                                 | х                  | х                  |
| Victron BMV-712 Smart Voltmeter                                                                          | х                  | х                  |
| Victron 75/15 SmartSolar Bluetooth Charge Controller                                                     | х                  | х                  |
| 12V Interior Accessory Outlets                                                                           | х                  | х                  |
| 12V USB Outlets                                                                                          | х                  | х                  |
| Bluetooth-Controlled LED Exterior Lighting                                                               | х                  | х                  |
| 12V Accessory Outlet (Exterior)                                                                          | х                  | х                  |
| Battery Compartment Sized for 2 Group 24 Batteries                                                       | х                  | х                  |
| WFCO 40 Amp Auto-Detect Power Center to<br>Accommodate Lithium Batteries                                 | х                  | х                  |
| Two Storage Towers (three milk crate drawers each and ability to accommodate SidioCrates)                | x                  | х                  |
| Activity Storage Area to Accommodate Bikes                                                               | Х                  | Х                  |
| Wall Mounted Storage within Flex Space                                                                   | Х                  | Х                  |
| Backsplash Storage                                                                                       | Х                  | Х                  |
| Built in TAXA Bottle Opener                                                                              | Х                  | Х                  |
| License Plate Bracket with LED Light                                                                     | X                  | x                  |